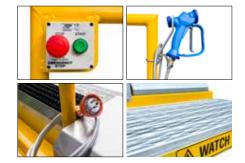

# CPR

Or call **0412 519 268** 

CPR Fabrication's Mud Boss Electric Boot Cleaner is an easy-to-use solution with a sturdy handle and dead man switch for safe operation, this combination allows the user to easily maintain their balance and the ability to promptly switch off the cleaner after boot cleaning. The Mud Boss Electric Boot cleaner is fully wired up and ready for a 240V electric plug and boasts a waterproof rating of IP66. The high waterproof rating of IP66 means you can easily clean your Mud Boss with a medium-pressure hose without risking damage to the electronics.

PART REF: CPR-F-040

Steel construction with

man switch

aluminium frame and handrail

Low voltage 24V trigger

Thumb-operated dead

- Dimensions: 1200mm (H)
  - x 1000mm (W) x 1000mm (L)
  - Triple insulated braided cable
  - Electric motor 0.37K/W
- All electrical IP66
- Brush rotation speed 460 RPM
- Painted Y14 safety yellow
- For added convenience, consider purchasing an optional platform or wash down hose kit for your Mud Boss.

#### MUD BOSS WASH KIT

The Mud Boss Wash Kit comes complete with a 3m hose and adjustable spray nozzle with ergonomic handle.

PART REF: CPR-F-128