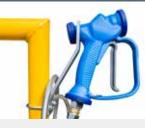

#### MUD BOSS WASH KIT

The Mud Boss Wash Kit comes complete with a 3m hose and adjustable spray nozzle with ergonomic handle.

PART REF: CPR-F-128