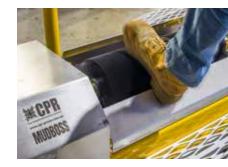

The Mud Boss Electric Boot Cleaner is a high-quality solution to maintain cleanliness in areas such as offices and lunchroom's by preventing the transfer of mud from dirty boots on industrial sites.

DURABLE CONSTRUCTION

# CPR

Or call **0412 519 268** 

CPR Fabrication's Mud Boss Electric Boot Cleaner is an easy-to-use solution with a sturdy handle and dead man switch for safe operation, this combination allows the user to easily maintain their balance and the ability to promptly switch off the cleaner after boot cleaning. The Mud Boss Electric Boot cleaner is fully wired up and ready for a 240V electric plug and boasts a waterproof rating of IP66. The high waterproof rating of IP66 means you can easily clean your Mud Boss with a medium-pressure hose without risking damage to the electronics.