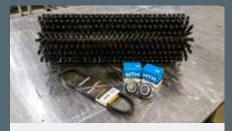

### MUD BOSS SERVICE KIT

The service kit includes a replacement belt, brush and bearings for the CPR-F-040 Mud Boss Electric Boot Cleaner.

PART REF: CPR-F-117